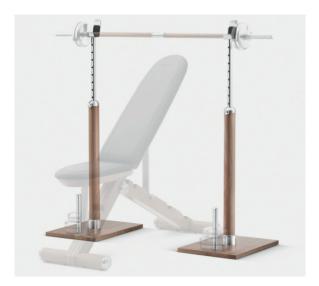

## PENT. BYSTRA ™

PENT. BYSTRA <sup>™</sup> Luxury Press Bench Rack

A handmade weight set with a bar made of the best luxury materials. The stylish and simple form of the stand is perfectly matched to the available weights. As always, in all our products, it is entirely made of the best materials and with attention to every detail. Hours of handmade work make the sets refined in every aspect, delighting everyone who has the opportunity to see it with their own eyes. They are ideal for a home or a hotel gym.

80

85

Press Bench Rack can be purchased with or without the weights  $4 \text{ kg x } 2 \mid 8 \text{ kg x } 2 \mid 12 \text{ kg x } 2$ .